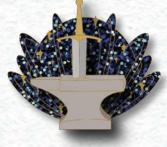

## Disney Magical Movie Moments: **ALADDIN**

DESCRIPTION: Aladdin

ARTIST: Adrianne Draude

EDITION: 750

RETAIL: \$24.99

DIMENSIONS: Approx. 1.75"W x 1.75"H

FEATURES: Pin on pin with slider,

Translucent fill