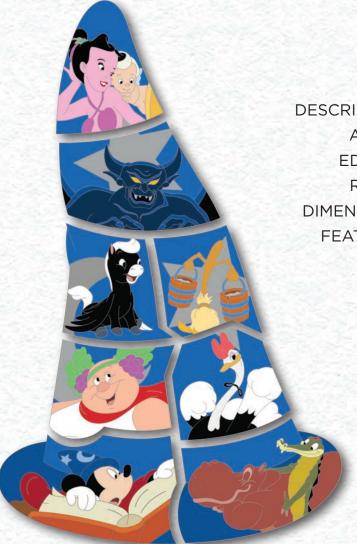

## Mystery Box Set\*: Fantasia MAGIC HAT PUZZLE

DESCRIPTION: Magic Hat Puzzle

ARTIST: Jason Peltz

EDITION: 2500

RETAIL: \$29.99

DIMENSIONS: Approx. 3.75"W x 5.8"H

FEATURES: 2 Pins per box,

8 Pin collection, Translucent fill

\* Mystery Boxes are sealed.

If the box is opened, Guests will
be unable to return or exchange
the item.