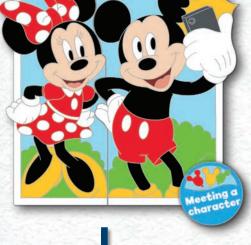

#### Disney Parks Magical Experiences: **MEETING A CHARACTER**

DESCRIPTION: Meeting A Character

ARTIST: Pati Pereira

EDITION: 500

RETAIL: \$27.99

DIMENSIONS: Approx. 2"W x 2"H

FEATURES: Top pin dual slider, opens

to reveal space for photo.

Base pin is low relief

3D sculpt,

Celebration button is removeable tiny pin