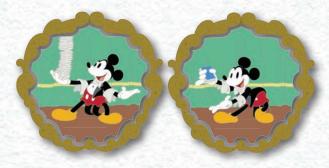

### Box Set of 2 Pins MAGICAL SORCERER

**DESCRIPTION: Magical Sorcerer** 

ARTIST: Jes Willis

EDITION: 300

RETAIL: \$64.99

DIMENSIONS: Mickey 2.25"W x 2.1"H

Sorcerer 1.6"W x 2.5"H

FEATURES: 3D Sculpted hat with

Iridescent finish

#33