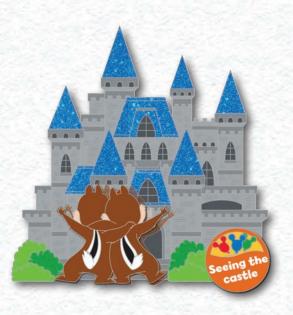

#### **SEEING THE CASTLE**

DESCRIPTION: Seeing the Castle

ARTIST: Pati Pereira

EDITION: 500

RETAIL: \$27.99

DIMENSIONS: Approx. 2"W x 2"H

FEATURES: Pin on pin with pivot,

High concentrated glitter, Celebration button is removeable tiny pin