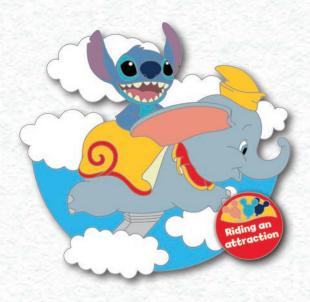

### Disney Parks Magical Experiences: RIDING AN ATTRACTION

DESCRIPTION: Riding an Attraction

ARTIST: Pati Pereira

EDITION: 500

RETAIL: \$27.99

DIMENSIONS: Approx. 2"W x 1.8"H

FEATURES: Stained glass fill,

Celebration button is a removeable tiny pin