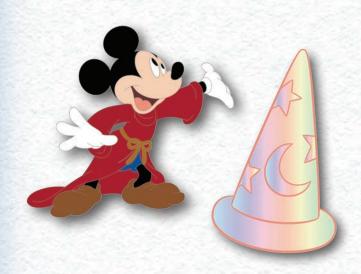

## Mystery Box Set\*: Fantasia MAGIC HAT PUZZLE

DESCRIPTION: Magic Hat Puzzle

ARTIST: Jason Peltz

EDITION: 2500

RETAIL: \$29.99

DIMENSIONS: Approx. 3.75"W x 5.8"H

FEATURES: 2 Pins per box,

8 Pin collection, Translucent fill