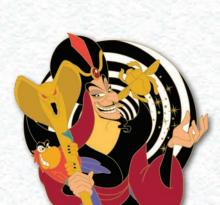

## Box Set of 6 Pins MAGICAL SPELLS

ARTIST: Adrianne Draude

EDITION: 250

RETAIL: \$170.00

DIMENSIONS: Each Approx. 2"W x 2"H

FEATURES: Ursula pin on pin with

translucent fill;

Hocus Pocus pin on pin with translucent fill;

Jack pin on pin with

translucent fill;

Jafar pin on pin spinner with translucent fill;

Merlin pin on pin spinner with marbelized fill;

Fairies pin on pin with

glitter fill