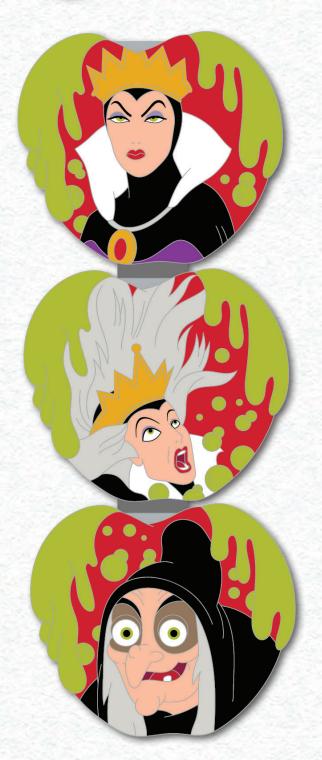

### Magical Transformation:

### **EVIL QUEEN**

DESCRIPTION: Evil Queen

ARTIST: Ariel Christian

& Kate Dykstra

EDITION: 500

RETAIL: \$34.99

DIMENSIONS: Approx. 2"W x 5.75"H

FEATURES: Z-fold with magnets

to hold pin closed,

High concentration glitter.