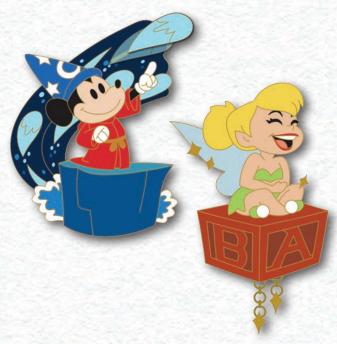

#### SORCERER'S APPRENTICE MICKEY AND TINKER BELL

DESCRIPTION: Sorcerer's Apprentice

Mickey and Tinker Bell

ARTIST: Robert Schilling

EDITION: 750

RETAIL: \$34.99

DIMENSIONS: Mickey 1.1"W x 1.5"H

Tinker Bell 1"W x 1.5"H

FEATURES: Sorcerer's Apprentice

Mickey: Wave splash on slider with translucent fill

Tinker Bell: Low concentrated glitter

with dangle

#**22** 

DISNEP