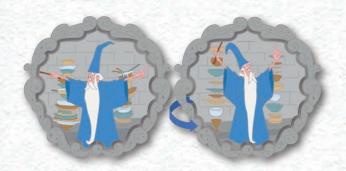

## Box Set of 4 Pins MAGICIAN PIN SET

DESCRIPTION: Magician Pin Set

ARTIST: Jason Peltz

EDITION: 300

RETAIL: \$130.00

DIMENSIONS: Approx. 2.25"W x 2.25"H

FEATURES: Four Pin Box Set,

3D Sculpted frame, Spinner with enamel fill scene on each side, Different base metal