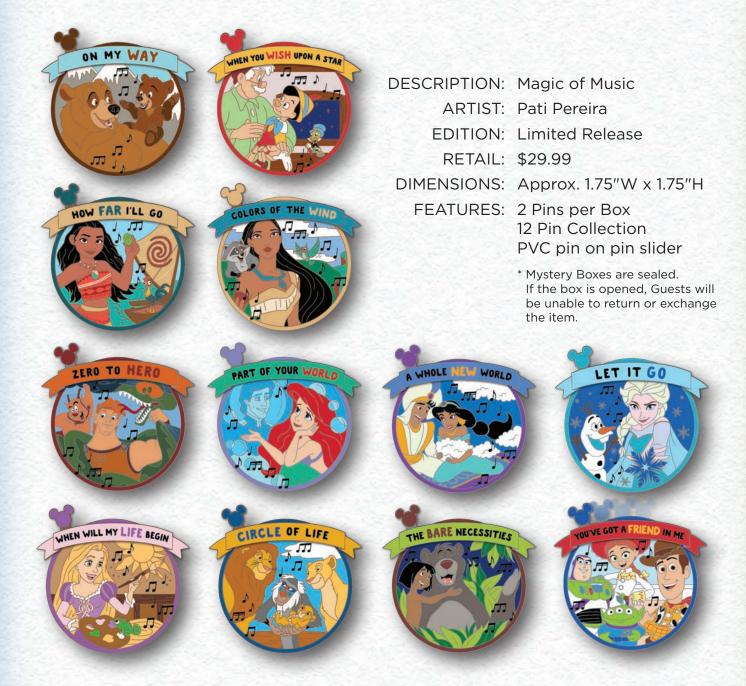

: Magic Hat Puzzle

ARTIST: Jason Peltz

EDITION: 2500

RETAIL: \$29.99

DIMENSIONS: Approx. 3.75"W x 5.8"H

FEATURES: 2 Pins per box,

8 Pin collection, Translucent fill

\* Mystery Boxes are sealed.

If the box is opened, Guests will
be unable to return or exchange
the item.



# Mystery Box Set\* MAGICAL OBJECTS













**DESCRIPTION: Magical Objects** 

ARTIST: Jes Willis

EDITION: Limited Release

RETAIL: \$29.99

DIMENSIONS: Each Approx.

1.75"W x 1.75"H

FEATURES: 2 Pins per box,

10 Pin collection,

All feature high concentration

glitter and pin on pin.

Additional treatments include: 3D sculpting, Translucent fill,

enamel

\* Mystery Boxes are sealed.
If the box is opened, Guests will be unable to return or exchange the item.











## Mystery Box Set\* MAGIC OF MUSIC





## Box Set of 3 Pins MAGICAL GUEST DESIGN





DESCRIPTION: Magical Guest Design

ARTIST: Winner from 2022

Guest Design Experience in collaboration with Jason Peltz and Jes Willis

EDITION: 1,000

RETAIL: \$59.99

DIMENSIONS: Approx. 2"W x 2"H

FEATURES: Pin on pin, translucent fills,

Different base metal color

per pin