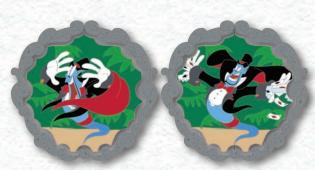

## Disney Magical Movie Moments: **ALADDIN**

DESCRIPTION: Aladdin

ARTIST: Adrianne Draude

EDITION: 750

RETAIL: \$24.99

DIMENSIONS: Approx. 1.75"W x 1.75"H

FEATURES: Pin on pin with slider,

Translucent fill