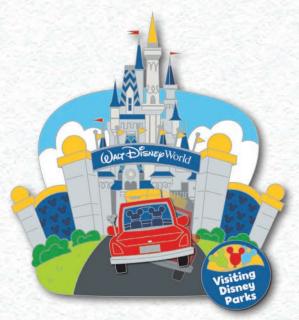

### Disney Parks Magical Experiences: VISITING DISNEY PARKS

DESCRIPTION: Visiting Disney Parks

ARTIST: Robert Schilling

EDITION: 500

RETAIL: \$27.99

DIMENSIONS: Approx. 2"W x 2.25"H

FEATURES: Pin on pin with pivot,

Translucent fill,

Celebration button is a removeable tiny pin