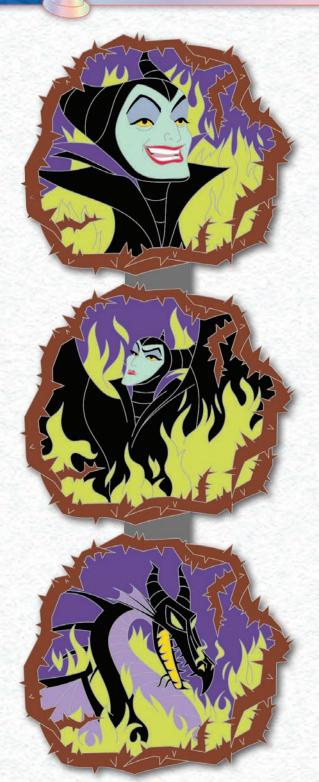

### Magical Transformation:

### **MALEFICENT**

DESCRIPTION: Maleficent

ARTIST: Ariel Christian

& Kate Dykstra

EDITION: 500

RETAIL: \$34.99

DIMENSIONS: Approx. 2"W x 5.8"H

FEATURES: Z-fold with magnets

to hold pin closed,

High concentration glitter.