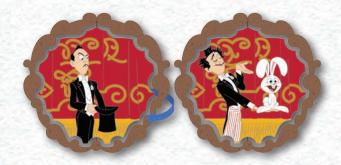

## Box Set of 4 Pins MAGICIAN PIN SET

DESCRIPTION: Magician Pin Set

ARTIST: Jason Peltz

EDITION: 300

RETAIL: \$130.00

DIMENSIONS: Approx. 2.25"W x 2.25"H

FEATURES: Four Pin Box Set,

3D Sculpted frame, Spinner with enamel fill scene on each side, Different base metal

color per pin