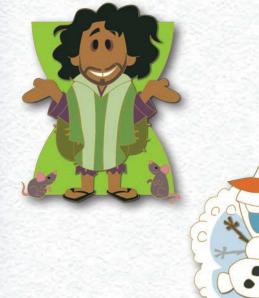

### Magical Disney Miniatures: BRUNO AND OLAF

DESCRIPTION: Bruno and Olaf

ARTIST: Robert Schilling

EDITION: 750

RETAIL: \$34.99

DIMENSIONS: Bruno 1.1"W x 1.5"H

Olaf 1.25"W x 1.5"H

FEATURES: Bruno: Pin on pin with glow

in the dark fill

Olaf: Dual arm pivot with low

concentrated glitter