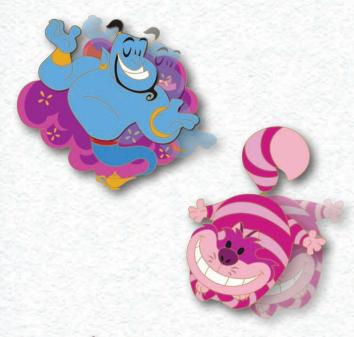

### Magical Disney Miniatures: GENIE AND CHESHIRE CAT

DESCRIPTION: Genie and Cheshire Cat

ARTIST: Robert Schilling

EDITION: 750

RETAIL: \$34.99

DIMENSIONS: Genie 1.5"W x 1.5"H

Cheshire 1.25"W x 1.6"H

FEATURES: Genie: Pivot feature with

marbelized fill

Cheshire: Pivot feature with translucent fill

#**24** 