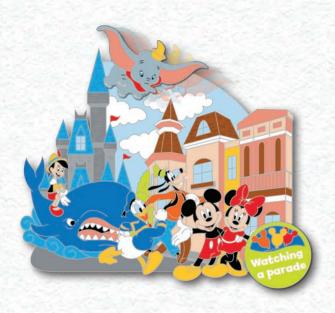

### Disney Parks Magical Experiences: WATCHING A PARADE

DESCRIPTION: Watching A Parade

ARTIST: Pati Pereira

EDITION: 500

RETAIL: \$27.99

DIMENSIONS: Approx. 2"W x 2"H

FEATURES: Pin on pin with slider,

Celebration button is a removeable tiny pin