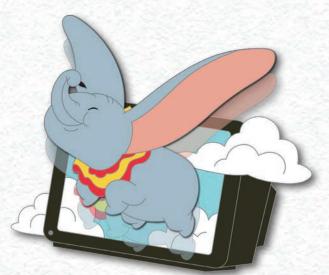

## Disney Magical Movie Moments: **DUMBO**

DESCRIPTION: Dumbo

ARTIST: Robert Schilling

EDITION: 750

**RETAIL: \$24.99** 

DIMENSIONS: Approx. 2"W x 1.75"H

FEATURES: Pin on pin with pivot,

Translucent fill