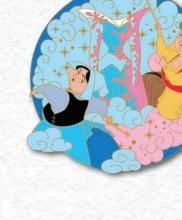

## Box Set of 6 Pins MAGICAL SPELLS

ARTIST: Adrianne Draude

EDITION: 250

RETAIL: \$170.00

DIMENSIONS: Each Approx. 2"W x 2"H

FEATURES: Ursula pin on pin with

translucent fill;

Hocus Pocus pin on pin with translucent fill;

Jack pin on pin with

translucent fill;

Jafar pin on pin spinner with translucent fill;

Merlin pin on pin spinner with marbelized fill;

Fairies pin on pin with

glitter fill