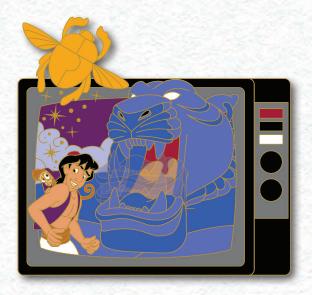

## Disney Magical Movie Moments: **ALADDIN**

DESCRIPTION: Aladdin

ARTIST: Adrianne Draude

EDITION: 750

RETAIL: \$24.99

DIMENSIONS: Approx. 1.75"W x 1.75"H

FEATURES: Pin on pin with slider,

Translucent fill