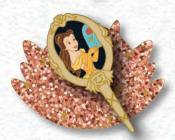

## Disney Magical Movie Moments: CINDERELLA

DESCRIPTION: Cinderella

ARTIST: Jes Willis

EDITION: 750

RETAIL: \$24.99

DIMENSIONS: Approx. 2"W x 1.75"H

FEATURES: Pin on pin,

Lenticular insert