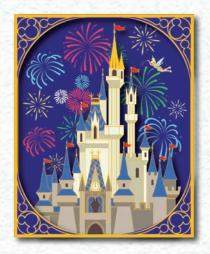

## LED Light-up Pin MAGICAL CASTLE

#### THREE LEVEL METAL PIN

DESCRIPTION: Magical Castle

ARTIST: Monty Maldovan

& Pati Pereira

EDITION: 300

RETAIL: \$150.00

DIMENSIONS: Approx. 2.75"W x 4.25"H

FEATURES: Three level metal pin (sculpted

frame, castle, and base), Two acrylic/acetate insert

overlays for castle, LED lights in base,

High concentration glitter

TWO ACRYLIC/ ACETATE INSERT OVERLAYS