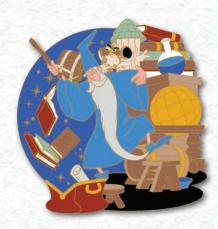

## Box Set of 6 Pins MAGICAL SPELLS

ARTIST: Adrianne Draude

EDITION: 250

RETAIL: \$170.00

DIMENSIONS: Each Approx. 2"W x 2"H

FEATURES: Ursula pin on pin with

translucent fill;

Hocus Pocus pin on pin with translucent fill;

Jack pin on pin with

translucent fill;

Jafar pin on pin spinner with translucent fill;

Merlin pin on pin spinner with marbelized fill;

Fairies pin on pin with

glitter fill