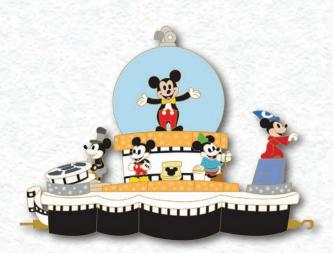

UMIERE AND MUSHU**



DESCRIPTION: Lumiere and Mushu

ARTIST: Jason Peltz

EDITION: 750

RETAIL: \$34.99

DIMENSIONS: Lumiere 1.25"W x 1.5"H

Mushu 1.5"W x 1.5"H

FEATURES: Lumiere: Sliding base with

low concentrated glitter

Mushu: Dangle with low

concentrated glitter

#### **FESTIVAL OF FANTASY PARADE FLOAT**



**DESCRIPTION:** Festival of Fantasy

Parade Float

ARTIST: Robert Schilling

EDITION: 300

RETAIL: \$54.99

DIMENSIONS: Approx. 3.5"W x 3.8"H

FEATURES: Translucent fill,

PVC balloon fill,

Hooks to connect floats

#**26** 

### **SPECTROMAGIC FLOAT**



DESCRIPTION: SpectroMagic Float

ARTIST: Robert Schilling

EDITION: 300

RETAIL: \$54.99

DIMENSIONS: Approx. 3.5"W x 2.25"H

FEATURES: Acrylic crystals,

Hooks to connect floats



#### WALT DISNEY'S PARADE OF DREAMS FLOAT



DESCRIPTION: Walt Disney's Parade

of Dreams Float

ARTIST: Robert Schilling

EDITION: 300

RETAIL: \$54.99

DIMENSIONS: Approx. 3.5"W x 2.5"H

FEATURES: Acetate dome,

High concentration glitter, Hooks to connect floats

#28

### 'MAGIC HAPPENS' FLOAT



DESCRIPTION: 'Magic Happens' Float

ARTIST: Robert Schilling

EDITION: 300

RETAIL: \$54.99

DIMENSIONS: Approx. 3.5"W x 2.5"H

FEATURES: Sculpted base,

Iridescent finish,

Hooks to connect floats



#### Box Set: 2 Pins and 4 Magnetic Pins

#### **DISNEY PARKS MAGICAL VECHICLES**

#### 2 CHARACTER PINS





DESCRIPTION: Disney Parks Magical

Vechicles

ARTIST: Jason Peltz

EDITION: 250

RETAIL: \$110.00

DIMENSIONS: Goofy/Mickey

1.5"W x 2.25"H

Stitch/Angel 1.75"W x 1.75"H

Vehicles 2"W x 1"H

FEATURES: 2 Character Pins,

4 Magnetic