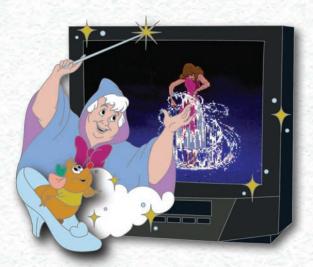

## Disney Magical Movie Moments: CINDERELLA

DESCRIPTION: Cinderella

ARTIST: Jes Willis

EDITION: 750

RETAIL: \$24.99

DIMENSIONS: Approx. 2"W x 1.75"H

FEATURES: Pin on pin,

Lenticular insert