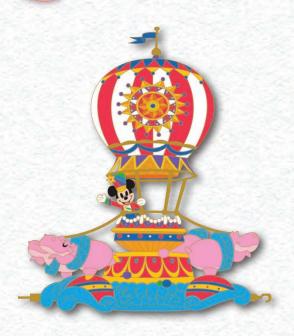

#### **FESTIVAL OF FANTASY PARADE FLOAT**

**DESCRIPTION:** Festival of Fantasy

Parade Float

ARTIST: Robert Schilling

EDITION: 300

RETAIL: \$54.99

DIMENSIONS: Approx. 3.5"W x 3.8"H

FEATURES: Translucent fill,

PVC balloon fill,

Hooks to connect floats

#**26** 