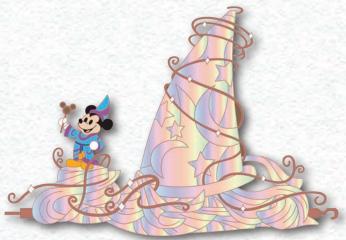

## Mystery Box Set\*: Fantasia MAGIC HAT PUZZLE

DESCRIPTION: Magic Hat Puzzle

ARTIST: Jason Peltz

EDITION: 2500

RETAIL: \$29.99

DIMENSIONS: Approx. 3.75"W x 5.8"H

FEATURES: 2 Pins per box,

8 Pin collection, Translucent fill