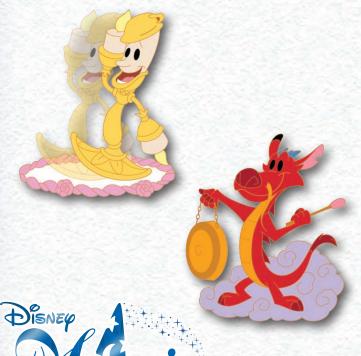

## Magical Disney Miniatures: **LUMIERE AND MUSHU**

DESCRIPTION: Lumiere and Mushu

ARTIST: Jason Peltz

EDITION: 750

RETAIL: \$34.99

DIMENSIONS: Lumiere 1.25"W x 1.5"H

Mushu 1.5"W x 1.5"H

FEATURES: Lumiere: Sliding base with

low concentrated glitter

Mushu: Dangle with low

concentrated glitter