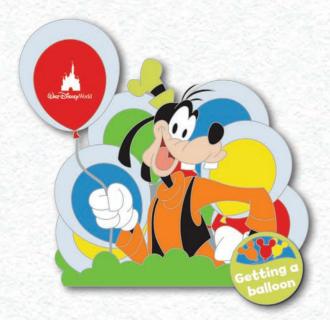

## Disney Parks Magical Experiences: **GETTING A BALLOON**

DESCRIPTION: Getting a Balloon

ARTIST: Robert Schilling

EDITION: 500

RETAIL: \$27.99

DIMENSIONS: Approx. 2"W x 2"H

FEATURES: Acetate dome with

PVC balloon,