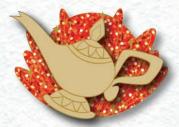

# Mystery Box Set\* MAGICAL OBJECTS

**DESCRIPTION: Magical Objects** 

ARTIST: Jes Willis

EDITION: Limited Release

RETAIL: \$29.99

DIMENSIONS: Each Approx.

1.75"W x 1.75"H

FEATURES: 2 Pins per box,

10 Pin collection,

All feature high concentration

glitter and pin on pin.

Additional treatments include: 3D sculpting, Translucent fill,

enamel

\* Mystery Boxes are sealed.
If the box is opened, Guests will be unable to return or exchange the item.