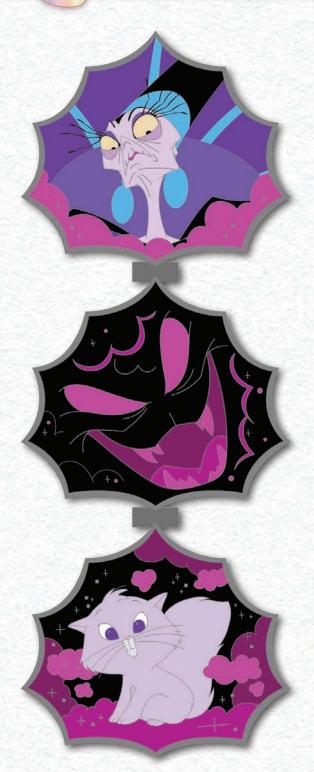

## Disney Magical Movie Moments: ALICE IN WONDERLAND

DESCRIPTION: Alice In Wonderland

ARTIST: Adrianne Draude

EDITION: 750

RETAIL: \$24.99

DIMENSIONS: Approx. 1.75"W x 1.75"H

FEATURES: Pin on pin with pivot

## Disney Magical Movie Moments: **ALADDIN**

DESCRIPTION: Aladdin

ARTIST: Adrianne Draude

EDITION: 750

RETAIL: \$24.99

DIMENSIONS: Approx. 1.75"W x 1.75"H

FEATURES: Pin on pin with slider,

Translucent fill

### Magical Disney Miniatures: GENIE AND CHESHIRE CAT

DESCRIPTION: Genie and Cheshire Cat

ARTIST: Robert Schilling

EDITION: 750

RETAIL: \$34.99

DIMENSIONS: Genie 1.5"W x 1.5"H

Cheshire 1.25"W x 1.6"H

FEATURES: Genie: Pivot feature with

marbelized fill

Cheshire: Pivot feature with translucent fill

#**24** 