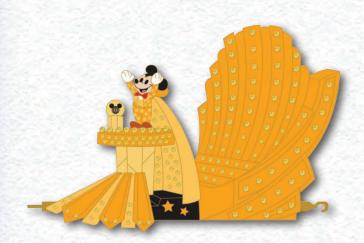

#### WALT DISNEY'S PARADE OF DREAMS FLOAT

DESCRIPTION: Walt Disney's Parade

of Dreams Float

ARTIST: Robert Schilling

EDITION: 300

RETAIL: \$54.99

DIMENSIONS: Approx. 3.5"W x 2.5"H

FEATURES: Acetate dome,

High concentration glitter, Hooks to connect floats

#28