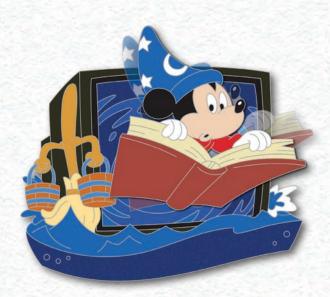

### Disney Magical Movie Moments: FANTASIA

**DESCRIPTION:** Fantasia

ARTIST: Robert Schilling

EDITION: 750

RETAIL: \$24.99

DIMENSIONS: Approx. 2"W x 1.75"H

FEATURES: Pin on pin with pivot,

Translucent fill