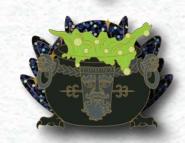

## Disney Magical Movie Moments: **DUMBO**

DESCRIPTION: Dumbo

ARTIST: Robert Schilling

EDITION: 750

**RETAIL: \$24.99** 

DIMENSIONS: Approx. 2"W x 1.75"H

FEATURES: Pin on pin with pivot,

Translucent fill