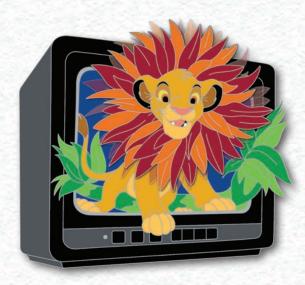

## Disney Magical Movie Moments: LADY AND THE TRAMP

DESCRIPTION: Lady and the Tramp

ARTIST: Pati Pereira

EDITION: 750

RETAIL: \$24.99

DIMENSIONS: Approx. 2"W x 1.5"H

FEATURES: Pin on pin with slider,

Translucent fill