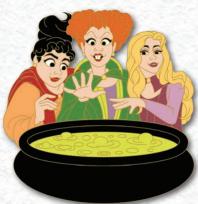

## Box Set of 6 Pins MAGICAL SPELLS

ARTIST: Adrianne Draude

EDITION: 250

RETAIL: \$170.00

DIMENSIONS: Each Approx. 2"W x 2"H

FEATURES: Ursula pin on pin with

translucent fill;

Hocus Pocus pin on pin with translucent fill;

Jack pin on pin with

translucent fill;

Jafar pin on pin spinner with translucent fill;

Merlin pin on pin spinner with marbelized fill;

Fairies pin on pin with

glitter fill