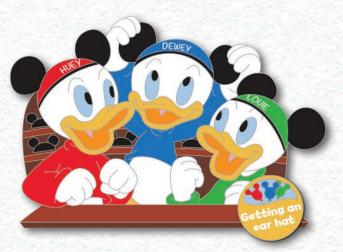

## Disney Parks Magical Experiences: **GETTING AN EAR HAT**

DESCRIPTION: Getting an Ear Hat

ARTIST: Robert Schilling

EDITION: 500

**RETAIL: \$27.99** 

DIMENSIONS: Approx. 2.4"W x 1.75"H

FEATURES: Mutliple translucent fills,

Celebration button is removeable tiny pin