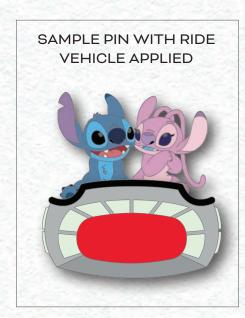

#### 2 CHARACTER PINS

DESCRIPTION: Disney Parks Magical

Vechicles

ARTIST: Jason Peltz

EDITION: 250

RETAIL: \$110.00

DIMENSIONS: Goofy/Mickey

1.5"W x 2.25"H

Stitch/Angel 1.75"W x 1.75"H

Vehicles 2"W x 1"H

FEATURES: 2 Character Pins,

4 Magnetic interchangeable

ride vehicles.

Space Mountain: Glow in the dark fill glitter fill

Thunder Mountain: Translucent fill