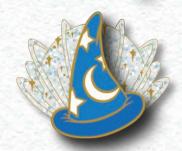

## Mystery Box Set\*: Fantasia MAGIC HAT PUZZLE

DESCRIPTION: Magic Hat Puzzle

ARTIST: Jason Peltz

EDITION: 2500

RETAIL: \$29.99

DIMENSIONS: Approx. 3.75"W x 5.8"H

FEATURES: 2 Pins per box,

8 Pin collection, Translucent fill