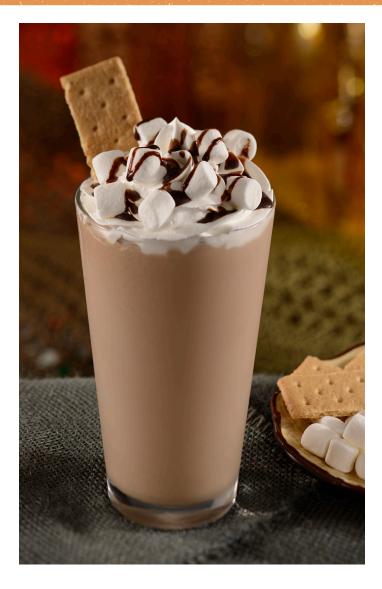

## S'MORES GELATO SHAKE From D-Luxe Burger at Disney Springs

## **INGREDIENTS**

SERVES 1

- 12 ounces vanilla gelato
- 1/2 ounce dark chocolate sauce
- 1 ounce toasted marshmallow syrup
- 1 tsp crushed graham crackers
- Whipped cream, to garnish
- Mini marshmallows, to garnish
- Graham cracker, to garnish
- Dark chocolate sauce, to garnish

## **DIRECTIONS**

Blend vanilla gelato, dark chocolate sauce, toasted marshmallow syrup, and crushed graham crackers until smooth. Serve in tall glass. Garnish with whipped cream, mini marshmallows, graham cracker, and a drizzle of dark chocolate sauce.